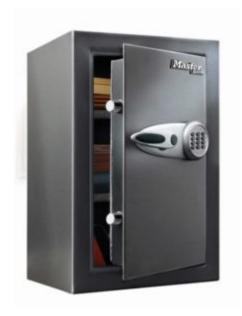

## **SECURITY SAFE LARGE T6-331**

- 3mm solid steel body & 6mm thick door
- Programmable electronic locking with key override\*
- 3-way locking via 4 no. 25mm diameter steel locking bolts
- Fully lined interior prevents damage to valuables
- Includes bungee organiser system, key rack & 2 no. adjustable shelves
- Base fixing bolts included
- \* 4 x AA alkaline batteries required (not included)

## **ADDITIONAL INFORMATION**

| Weight          | 47 kg                          |
|-----------------|--------------------------------|
| Dimensions      | 610 (H) x 390 (W) x 410 (D) mm |
| Volume          | 61.7 litres                    |
| Internal Height | 582mm                          |
| Internal Width  | 363mm                          |
| Internal Depth  | 292mm                          |
| Shelves         | 2                              |